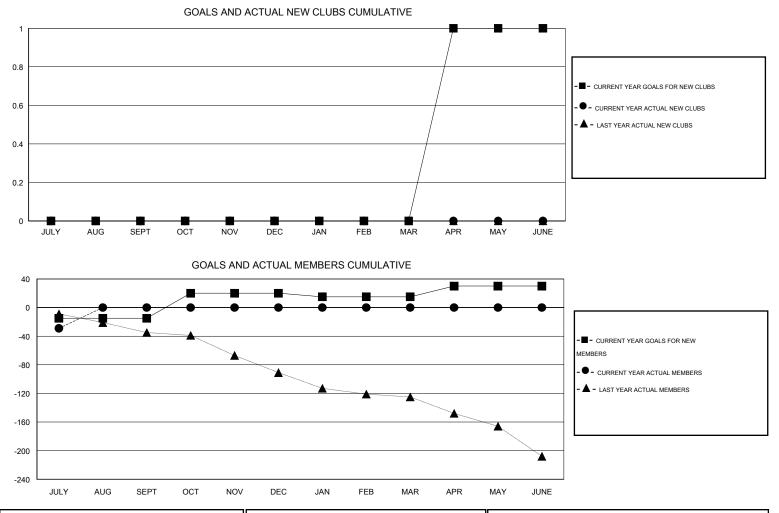

## GMT: Huck Taingahue

| OCATION NEW ZEALAND |
|---------------------|
|---------------------|

GMT CA 7

|               |                  | Clubs             |                  |                  |               |                    | Members                             |                    |                  |  |  |  |
|---------------|------------------|-------------------|------------------|------------------|---------------|--------------------|-------------------------------------|--------------------|------------------|--|--|--|
|               | RESU             | LTS FOR 2015-2016 |                  |                  |               | RESU               | JLTS FOR 2015-2016                  |                    |                  |  |  |  |
| QUARTER       | NEW CLUB<br>GOAL | NEW CLUBS         | DROPPED<br>CLUBS | NET<br>GAIN/LOSS | QUARTER       | NEW MEMBER<br>GOAL | CHARTER AND<br>NEW MEMBERS<br>ADDED | DROPPED<br>MEMBERS | NET<br>GAIN/LOSS |  |  |  |
| JULY/AUG/SEPT | 0                | 0                 | 2                | -2               | JULY/AUG/SEPT | -15                | 12                                  | 41                 | -29              |  |  |  |
| OCT/NOV/DEC   | 0                | 0                 | 0                | 0                | OCT/NOV/DEC   | 35                 | 0                                   | 0                  | 0                |  |  |  |
| JAN/FEB/MAR   | 0                | 0                 | 0                | 0                | JAN/FEB/MAR   | -5                 | 0                                   | 0                  | 0                |  |  |  |
| APR/MAY/JUNE  | 1                | 0                 | 0                | 0                | APR/MAY/JUNE  | 15                 | 0                                   | 0                  | 0                |  |  |  |